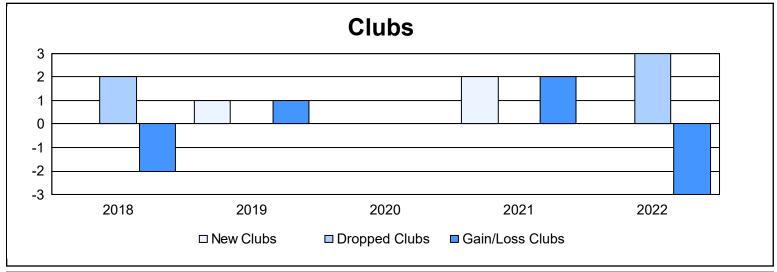

District 5M 11 As of June 2022 Cumulative

| Year      | New<br>Clubs | Dropped<br>Clubs | Gain/<br>Loss<br>Clubs | New<br>Members | Charter<br>Members | Reinstate<br>Members | Transfer<br>Members | Total<br>Member<br>Added | Total<br>Members<br>Dropped | Gain/<br>Loss<br>Members |
|-----------|--------------|------------------|------------------------|----------------|--------------------|----------------------|---------------------|--------------------------|-----------------------------|--------------------------|
| 2017-2018 | 0            | 2                | -2                     | 112            | 0                  | 9                    | 8                   | 129                      | 261                         | -132                     |
| 2018-2019 | 1            | 0                | 1                      | 125            | 26                 | 7                    | 3                   | 161                      | 152                         | 9                        |
| 2019-2020 | 0            | 0                | 0                      | 77             | 1                  | 4                    | 6                   | 88                       | 129                         | -41                      |
| 2020-2021 | 2            | 0                | 2                      | 67             | 52                 | 2                    | 3                   | 124                      | 155                         | -31                      |
| 2021-2022 | 0            | 3                | -3                     | 104            | 2                  | 10                   | 6                   | 122                      | 212                         | -90                      |
| Average   | 1            | 1                | 0                      | 97             | 16                 | 6                    | 5                   | 125                      | 182                         | -57                      |